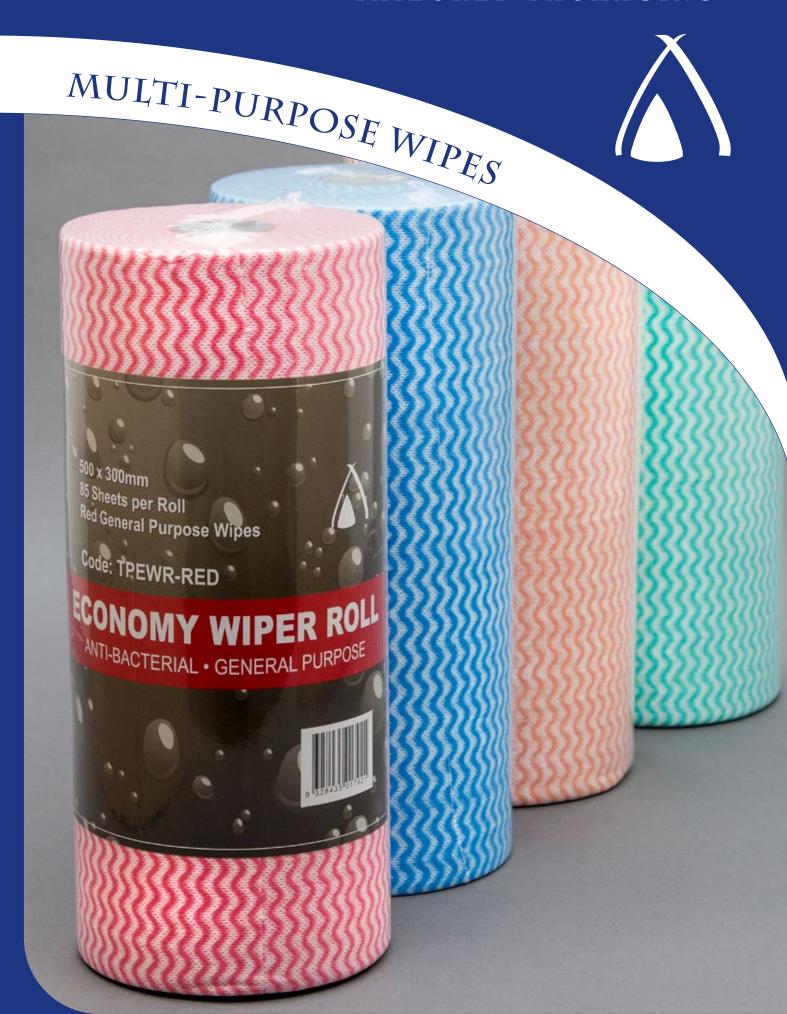

## MULTI-PURPOSE WIPES

These economy wiper rolls are designed for multipurpose cleaning from the kitchen to the workshop. Different colours for different applications will help avoid cross contamination and other sanitation problems. This product is highly absorbant and has antibacterial protection.

|   | Material | 50% Cellulose / 50% Polyester                                                              |
|---|----------|--------------------------------------------------------------------------------------------|
|   | Features | Contains antibacterial material                                                            |
|   |          | Colour coded range will help avoid cross-<br>contamination in your food preparation areas. |
|   |          | Highly absorbent                                                                           |
|   |          | • Fast Drying                                                                              |
|   |          | Long Lasting                                                                               |
|   | Benefits | Wipes can be used more than once, when<br>hygienically rinsed.                             |
| _ |          |                                                                                            |

|                                                                                                                                                                                                                                                                                                                                                                                                                                                                                                                                                                                                                                                                                                                                                                                                                                                                                                                                                                                                                                                                                                                                                                                                                                                                                                                                                                                                                                                                                                                                                                                                                                                                                                                                                                                                                                                                                                                                                                                                                                                                                                                                |                     | Product<br>Code | Description                        | Sheet Size   | Sheets | Colour | Ctn<br>Qty |
|--------------------------------------------------------------------------------------------------------------------------------------------------------------------------------------------------------------------------------------------------------------------------------------------------------------------------------------------------------------------------------------------------------------------------------------------------------------------------------------------------------------------------------------------------------------------------------------------------------------------------------------------------------------------------------------------------------------------------------------------------------------------------------------------------------------------------------------------------------------------------------------------------------------------------------------------------------------------------------------------------------------------------------------------------------------------------------------------------------------------------------------------------------------------------------------------------------------------------------------------------------------------------------------------------------------------------------------------------------------------------------------------------------------------------------------------------------------------------------------------------------------------------------------------------------------------------------------------------------------------------------------------------------------------------------------------------------------------------------------------------------------------------------------------------------------------------------------------------------------------------------------------------------------------------------------------------------------------------------------------------------------------------------------------------------------------------------------------------------------------------------|---------------------|-----------------|------------------------------------|--------------|--------|--------|------------|
|                                                                                                                                                                                                                                                                                                                                                                                                                                                                                                                                                                                                                                                                                                                                                                                                                                                                                                                                                                                                                                                                                                                                                                                                                                                                                                                                                                                                                                                                                                                                                                                                                                                                                                                                                                                                                                                                                                                                                                                                                                                                                                                                | LABLE IN ALL STATES | TPWS-BLUE       | Heavy Duty Wipes - Flat Pack       | 600 x 600 mm | 20     | Blue   | 5 Pkts     |
|                                                                                                                                                                                                                                                                                                                                                                                                                                                                                                                                                                                                                                                                                                                                                                                                                                                                                                                                                                                                                                                                                                                                                                                                                                                                                                                                                                                                                                                                                                                                                                                                                                                                                                                                                                                                                                                                                                                                                                                                                                                                                                                                |                     | TPEWR-BLUE      | Economy Wiper Roll General Purpose | 500 x 300 mm | 85     | Blue   | 4 Rolls    |
|                                                                                                                                                                                                                                                                                                                                                                                                                                                                                                                                                                                                                                                                                                                                                                                                                                                                                                                                                                                                                                                                                                                                                                                                                                                                                                                                                                                                                                                                                                                                                                                                                                                                                                                                                                                                                                                                                                                                                                                                                                                                                                                                |                     | TPEWR-GREEN     | Economy Wiper Roll General Purpose | 500 x 300 mm | 85     | Green  | 4 Rolls    |
|                                                                                                                                                                                                                                                                                                                                                                                                                                                                                                                                                                                                                                                                                                                                                                                                                                                                                                                                                                                                                                                                                                                                                                                                                                                                                                                                                                                                                                                                                                                                                                                                                                                                                                                                                                                                                                                                                                                                                                                                                                                                                                                                |                     | TPEWR-RED       | Economy Wiper Roll General Purpose | 500 x 300 mm | 85     | Red    | 4 Rolls    |
|                                                                                                                                                                                                                                                                                                                                                                                                                                                                                                                                                                                                                                                                                                                                                                                                                                                                                                                                                                                                                                                                                                                                                                                                                                                                                                                                                                                                                                                                                                                                                                                                                                                                                                                                                                                                                                                                                                                                                                                                                                                                                                                                | AVAIL               | TPEWR-BROWN     | Economy Wiper Roll General Purpose | 500 x 300 mm | 85     | Brown  | 4 Rolls    |
|                                                                                                                                                                                                                                                                                                                                                                                                                                                                                                                                                                                                                                                                                                                                                                                                                                                                                                                                                                                                                                                                                                                                                                                                                                                                                                                                                                                                                                                                                                                                                                                                                                                                                                                                                                                                                                                                                                                                                                                                                                                                                                                                | LY AVAILABLE IN WA  | TPWSMP-BLUE     | All Purpose Wipes - Flat Pack      | 600 x 450 mm | 20     | Blue   | 5 Pkts     |
|                                                                                                                                                                                                                                                                                                                                                                                                                                                                                                                                                                                                                                                                                                                                                                                                                                                                                                                                                                                                                                                                                                                                                                                                                                                                                                                                                                                                                                                                                                                                                                                                                                                                                                                                                                                                                                                                                                                                                                                                                                                                                                                                |                     | TPWSMP-GREEN    | All Purpose Wipes - Flat Pack      | 600 x 450 mm | 20     | Green  | 5 Pkts     |
| Property And Andrews A |                     | TPWSMP-RED      | All Purpose Wipes - Flat Pack      | 600 x 450 mm | 20     | Red    | 5 Pkts     |
|                                                                                                                                                                                                                                                                                                                                                                                                                                                                                                                                                                                                                                                                                                                                                                                                                                                                                                                                                                                                                                                                                                                                                                                                                                                                                                                                                                                                                                                                                                                                                                                                                                                                                                                                                                                                                                                                                                                                                                                                                                                                                                                                |                     | TPWSMP-YELLOW   | All Purpose Wipes - Flat Pack      | 600 x 450 mm | 20     | Yellow | 5 Pkts     |
|                                                                                                                                                                                                                                                                                                                                                                                                                                                                                                                                                                                                                                                                                                                                                                                                                                                                                                                                                                                                                                                                                                                                                                                                                                                                                                                                                                                                                                                                                                                                                                                                                                                                                                                                                                                                                                                                                                                                                                                                                                                                                                                                | ONL                 | TPWSMP-WHITE    | All Purpose Wipes - Flat Pack      | 600 x 450 mm | 20     | White  | 5 Pkts     |