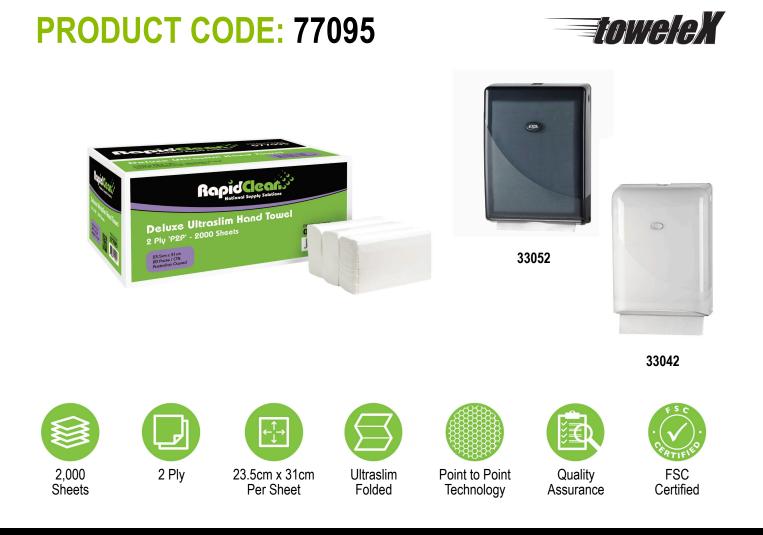

## **RAPIDCLEAN LARGE SHEET** ULTRASLIM INTERLEAVED HAND TOWEL

## **Product Key Points:**

- Innovative Large Sheet P2P (Point to Point technology) 2ply soft hand towel
- Highly absorbent, superior wet strength, soft touch sensation Luxurious embossed finish, combine with Royal Touch dispensers for single sheet dispensing

## **Dispensing System:**

Pearl Black Ultraslim Towel Dispenser (33052), Pearl White Ultraslim Towel Dispenser (33042). Or any standard Ultraslim Hand Towel Dispenser.