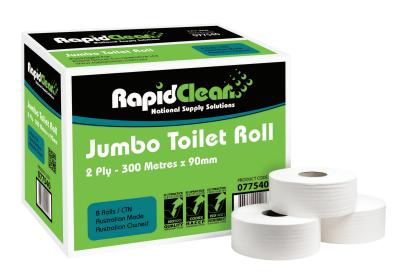

# RAPIDCLEAN 2PLY JUMBO TOILET ROLLS

## **PRODUCT CODE: 77540**

33047

2 Ply

90mm Roll Width

8 Rolls per Box

High Traffic Areas

Quality Assurance

PEFC Certified

### **Product Key Points:**

- 100% 2 Ply virgin soft toilet tissue, superior strength with comfort
- High traffic bathroom environments
- Superior breakdown and suitable for all sewer systems