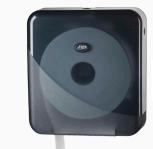

#### **Dispensing System:**

Pearl Black Single Jumbo Dispenser (33057) Pearl White Single Jumbo Dispenser (33047) Pearl White Jumbo Dispenser with Escort (33410). Any Standard Jumbo Toilet Paper Dispenser.