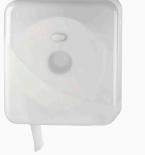

#### **Dispensing System:**

Pearl Black Single Jumbo Dispenser (33057) Pearl White Single Jumbo Dispenser (33047) Pearl White Jumbo Dispenser with Escort (33410). Any Standard Jumbo Toilet Paper Dispenser.