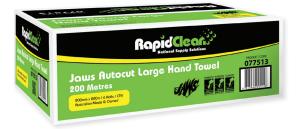

### **AUTOCUT LARGE HAND TOWEL**

ANG GGG I

E X C

RapidClean

# **DESCRIPTION**

- 1 Ply, 20cm x 23cm sheet (5.200 sheets)
- 200mm x 200m roll
- 6 Rolls per carton
- Australian Made and Owned

**200 METRE ROLL TOWEL & DISPENSER** 

- High quality paper
- Exclusive controlled dispenser system
- Economical and environmentally friendly

Paper Roll Code: 077513 - White Paper Roll Code: 066045 - Blue

Dispenser Code: 033411 - White Dispenser Code: 033511 - Black

The 200m Large Hand Towel is a market leader in both performance & innovation. Through single, flat-sheet dispensing, the 200m Large hand towel is able to reduce paper costs by over 30% & eliminate cross contamination. By providing more wipes per roll, & a higher quality hand towel, fewer roll changes & less maintenance is required. This product is ideal for all high-traffic areas.