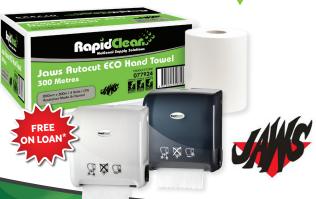

### AUTOCUT ECO HAND TOWEL

- 1 Ply, 20cm x 23cm sheet (5,200 sheets)
- 200mm x 300m roll
- 4 Rolls per carton
- Australian Made and Owned

**300 METRE ROLL TOWEL & DISPENSER** 

- High quality paper
- Exclusive controlled dispenser system
- Economical and environmentally friendly

Paper Roll Code: 077924 - White

Dispenser Code: 033411 - White Dispenser Code: 033511 - Black

The 300m Eco Hand Towel Greatly helps reduce both cost & evirononmental impact. Through single, flat-sheet dispensing, the 300m Eco hand towel is able to reduce paper costs by over 30% & eliminate cross contamination. By providing more wipes per roll, & a higher quality hand towel, fewer roll changes & less maintenance is required. This product is ideal for all high-traffic areas.