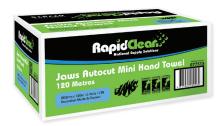

## **AUTOCUT MINI HAND TOWEL**

#### 120 METRE ROLL TOWEL & DISPENSER

#### **DESCRIPTION**

- 1 Ply, 20cm x 23cm sheet (3130 sheets)
- 200mm x 120m roll
- 6 Rolls per carton
- Australian Made and Owned
- High quality paper
- Exclusive controlled dispenser system
- Economical and environmentally friendly

Paper Roll Code: 077515 - White Paper Roll Code: 066050 - Blue

Dispenser Code: 033049 - White Dispenser Code: 033059 - Black

Designed exclusively to suit the Mini Autocut Dispenser, The 120m Mini Hand Towel offers high wet strength & high performance. Similar to the 200m Large Hand Towel; the 120m Mini Autocut greatly reduces paper costs through single sheet dispensing. Ideal for low/medium-traffic areas.