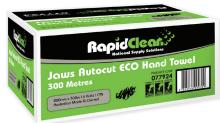

### AUTOCUT ECO HAND TOWEL

- 1 Ply, 20cm x 23cm sheet (5,200 sheets)
- 200mm x 300m roll
- 4 Rolls per carton
- Australian Made and Owned

**300 METRE ROLL TOWEL & DISPENSER** 

- High quality paper
- Exclusive controlled dispenser system
- Economical and environmentally friendly

Paper Roll Code: 077924 - White

Dispenser Code: 033411 - White Dispenser Code: 033511 - Black

The 300m Eco Hand Towel Greatly helps reduce both cost & evirononmental impact. Through single, flat-sheet dispensing, the 300m Eco hand towel is able to reduce paper costs by over 30% & eliminate cross contamination. By providing more wipes per roll, & a higher quality hand towel, fewer roll changes & less maintenance is required. This product is ideal for all high-traffic areas.